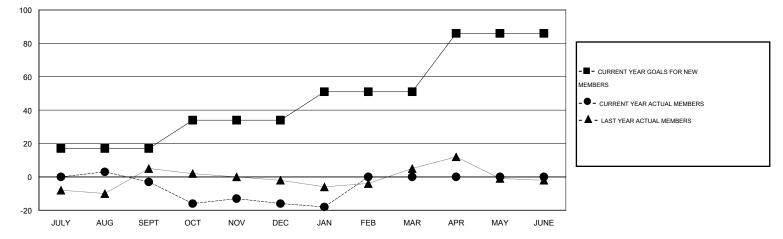

## GMT: GARY ANDERSON

| LOCATION I | LLINOIS |
|------------|---------|
|------------|---------|

| Clubs         |                  |                     |                            | Members                     |               |                    |                       |                              |                             |
|---------------|------------------|---------------------|----------------------------|-----------------------------|---------------|--------------------|-----------------------|------------------------------|-----------------------------|
|               | RESU             | LTS FOR 2013-2014   |                            |                             |               | RESU               | LTS FOR 2013-2014     | ļ                            |                             |
| QUARTER       | NEW CLUB<br>GOAL | ACTUAL NEW<br>CLUBS | ACTUAL<br>DROPPED<br>CLUBS | ACTUAL NET<br>GAIN/<br>LOSS | QUARTER       | NEW MEMBER<br>GOAL | ACTUAL NEW<br>MEMBERS | ACTUAL<br>DROPPED<br>MEMBERS | ACTUAL NET<br>GAIN/<br>LOSS |
| JULY/AUG/SEPT | 0                | 0                   | 0                          | 0                           | JULY/AUG/SEPT | 17                 | 19                    | 22                           | -3                          |
| OCT/NOV/DEC   | 0                | 0                   | 0                          | 0                           | OCT/NOV/DEC   | 17                 | 24                    | 37                           | -13                         |
| JAN/FEB/MAR   | 0                | 0                   | 0                          | 0                           | JAN/FEB/MAR   | 17                 | 6                     | 8                            | -2                          |
| APR/MAY/JUNE  | 1                | 0                   | 0                          | 0                           | APR/MAY/JUNE  | 35                 | 0                     | 0                            | 0                           |